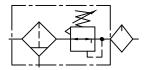

### Filter Regulator Combination details:

#### Features:

- Modular type for easy and fast maintenance.
- · Suitable for wall mounting.
- Filter Bronze / Plastic sintered element
  - Separator and shield for efficient moisture separation.
  - Press type Manual drain for easy operation.
- Regulator Diaphragm operated, relieving type .
  - Pressure compensated by balanced poppet .
  - Non raising 'Press to lock' adjusting knob for locking at
  - any set pressure.
- Lubricator Fog / Mist type Lubricator
  - Fine adjustment of Lubrication
  - Lubrication Proportional flow
- Good flow and regulating characteristics.