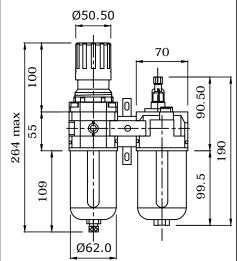

| Model                              | FRCLM-2016-M                              |
|------------------------------------|-------------------------------------------|
| Medium                             | Compressed air - Filtered                 |
| Port Size                          | 1/2 BSP (F)                               |
| Pressure gauge port size           | 1/8 BSP (F)                               |
| Flow rate ( Ltr / Min )            | 2800                                      |
| Maximum supply pressure (bar)      | 12                                        |
| Regulating pressure range (bar)    | 0.2-2, 0.2-4,0.5-7, (0.5 - 10) (Standard) |
| Ambient / Medium temperature       | 5° - 60° C                                |
| Filteration ( µm )                 | 1, 5, 25 & 40 Micron ,100 option          |
| Minimum operating flow , Ltr / Min | 45                                        |
| Bowl capacity Filter ( ml )        | 152                                       |
| Recommended Oil                    | ISO VG 32                                 |
| Bowl material                      | Metal                                     |
| Installation                       | Vertical                                  |
| Materials of construction          | Aluminium, Brass, Steel, SS, NTR/PC       |
| Optional accessories               | Clamp, Modular mounting kit, Gauge        |
| Weight (kg)                        | 1.650                                     |