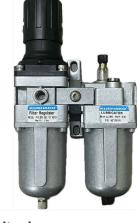

### Filter Regulator Combination details:

#### Features:

- Modular type for easy and fast maintenance.
- · Suitable for wall mounting.
- Filter Bronze / Plastic sintered element
  - Separator and shield for efficient moisture separation.
  - Press type Manual drain for easy operation.
- Regulator Diaphragm operated, relieving type .
  - Pressure compensated by balanced poppet .
  - Non raising 'Press to lock' adjusting knob for locking at
  - any set pressure.
- Lubricator Fog / Mist type Lubricator
  - Fine adjustment of Lubrication
  - Lubrication Proportional flow
- Good flow and regulating characteristics.